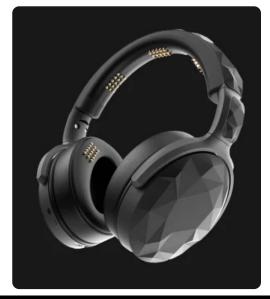

### **TECHNOLOGY OF THE FUTURE**

BCI IS THE HARDWARE AND SOFTWARE FOR DIRECT INFORMATION EXCHANGE BETWEEN BRAIN AND COMPUTER, AS WELL AS HEART RATE MONITOR, GYROSCOPE AND ACCELEROMETER IN ONE DEVICE

The system analyzes parameters of how your brain and cardio-vascular system work and displays data on your functional and psycho-physiological state