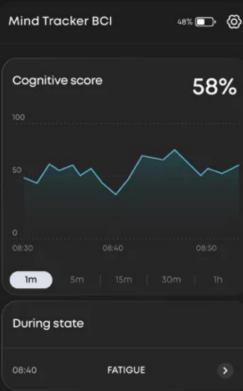

### BRAIN ELECTRICAL ACTIVITY MONITORING

Analyze data of the brain rhythmical activity and receive information on changes in alpha, beta, gamma, and theta rhythms in real time

### ESTABLISHING PSYCHO-PHYSIOLOGICAL STATES

Use the data for determining physiological and psycho-emotional states of the user both in real time and in subsequent analysis.

### TRAININGS WITH BIO FEEDBACK

Establish the index of the user's cognitive load to assess the focus level and resources required for carrying out various tasks.