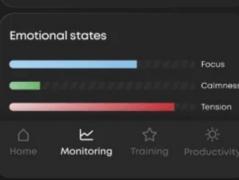

### ESTABLISHING PSYCHO-PHYSIOLOGICAL STATES

Use the data for determining physiological and psycho-emotional states of the user both in real time and in subsequent analysis.