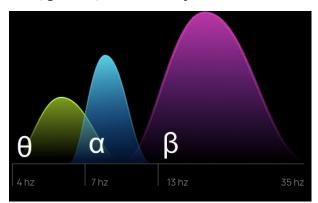

### BRAIN ELECTRICAL ACTIVITY MONITORING

Analyze data of the brain rhythmical activity and receive information on changes in alpha, beta, gamma, and theta rhythms in real time