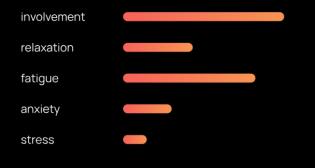

### ESTABLISHING PSYCHO-PHYSIOLOGICAL STATES

Use the data for determining physiological and psycho-emotional states of the user both in real time and in subsequent analysis.

### TRAININGS WITH BIO FEEDBACK

Establish the index of the user's cognitive load to assess the focus level and resources required for carrying out various tasks.